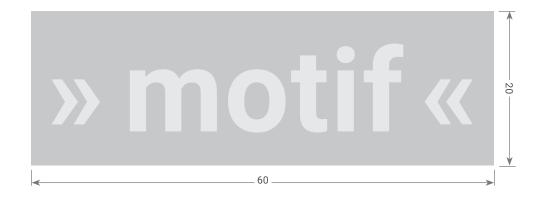

# **Vinyl wristbands**

allbuyone

1c (black or according to Pantone)



#### Final format

The closed format of the printing file and the final format of the print product.



#### Data

# Size 60 x 20 mm final format

#### Material

Vinyl (3-layer PVC)

# **Printing technology**

Pad printing

#### **Notes**

## Colors: Black (100% K) or Pantone

The document should be created exclusively in the printing color black (100% K) or in a special Pantone color.

# Fonts & Elements: embedded/ paved

All fonts and elements must be embedded in the print file. Fonts can also be converted into paths directly.

### File format: PDF/X-4

We need the print data in PDF/X-4 format. The correct output condition is the color profile ISOcoated v2 (eci).

#### **Resolution: Vectors**

For this product we only need vectorbased data. Unfortunately no pixel data can be processed.