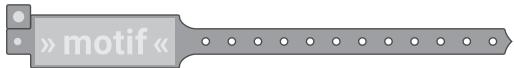

# **Vinyl wristbands**

allbuyone

1c (black or according to Pantone)

# Size 60 x 20 mm final format

#### Material

Vinyl (3-layer PVC)

# **Printing technology**

Pad printing